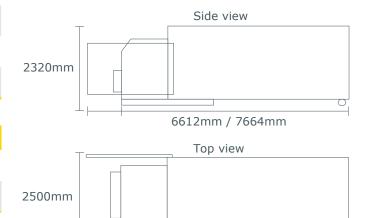

| Dimensions        |        |
|-------------------|--------|
| Length            | 6612mm |
| Width             | 2500mm |
| Height            | 2320mm |
| Gates open length | 7664mm |