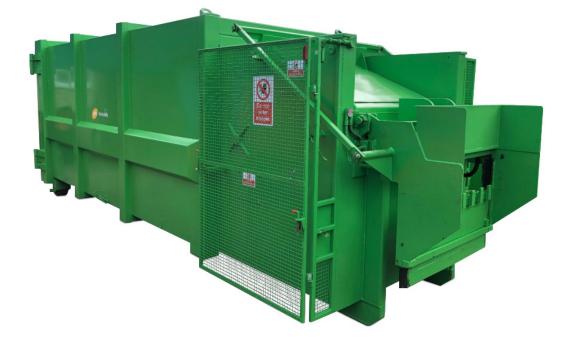

# WKCP30

> Wastekit portable compactors are available in a range of different sizes and designs. Ideal for sites producing substantial amounts of waste, greatly reducing transport costs to your business.

#### Key features:

- Fast cycle time, high volume charge box for quick processing
- Universal comb lifter
- Energy efficient
- Multiple material processing
- Sealed lid when not in use
- Manufactured in Britain
- Conforms to EN16500

## Portable compactor

Within this range of Wastekit portable compactors is the solution your business needs to start saving both time and money.

| Technical data |                     |
|----------------|---------------------|
| Press force    | 28 Tons             |
| Cycle time     | 41 Seconds          |
| Driving power  | 5.5 Kw              |
| Machine weight | 4.2 Tonne (approx.) |
| Noise level    | 67db                |
| Displacement   | 0.8m                |
| Pressure       | 2000psi             |
| Safety gate    | Side swing          |